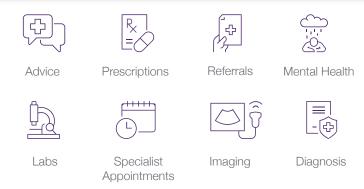

You now have access to virtual care through your employee benefit plan.

Akira by TELUS Health gives you access to medical consults on your phone - anytime, anywhere. You can use our encrypted text and video service to connect directly with registered clinicians for initial and follow-up care, 24/7.

## How it works

- Follow the unique activation link in the email you will receive from Akira.
- Download the app and create an account using your work email address.
- Set up your profile and medical history.
- Start a consult as soon as you need medical support 24/7.